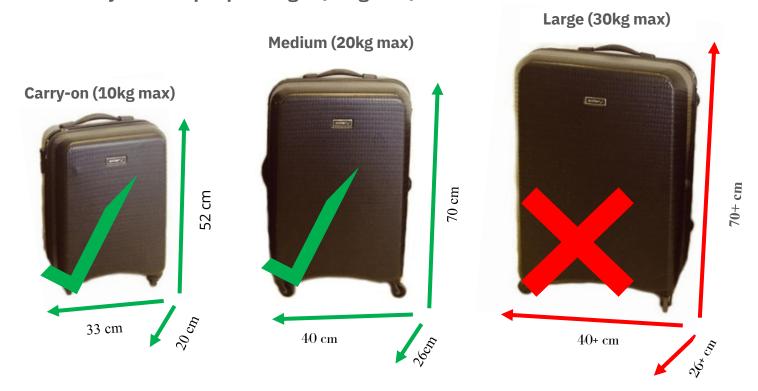

The helicopter baggage limitations are as follows:

- 1 x Medium suitcase per passenger (20kg max)
- 1 x Small carry-on item per passenger (10kg max)

<sup>\*</sup>Diagrams showing maximum allowed dimensions. For full terms and conditions of travel please refer to booking confirmation.